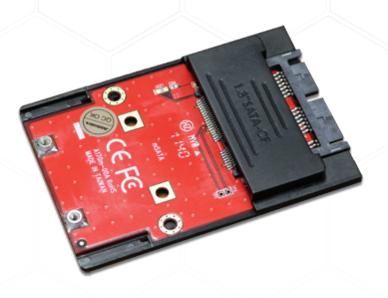

# **User Guide**

1.8" mSATA adapter (ADMS18SA)

www.addonics.com

### Installation

- 1. Slide your mSATA SSD into the adapter.
- 2. Install the adapter and card into the mounting bracket as shown.
- 3. Completed assembly is suitable for mounting the same way as
- a 2.5" hard disk, including connector position and mounting taps.